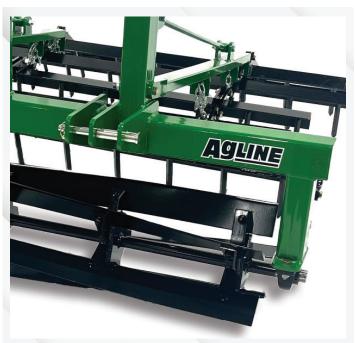

The Do All a perfect tool for working on food plots, as it breaks ground for seedbed, levels the soil, and covers the seed. The spike harrow cleans and conditions sold for seedbed. The hinged design sheds grass from the heavy-duty, 3/4" spikes as it cuts.

AGLINE 1600 N. PEARL ST., CARTHAGE, MS | 601.572.4237

Grass cuts easily with the front rolling basket with spiral cutting reel, which also handles weeds and dirt clods.