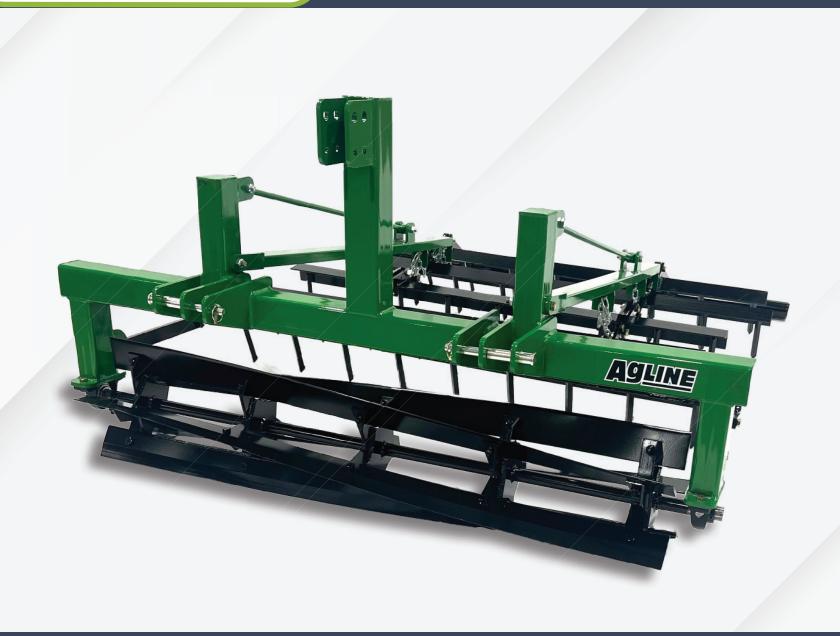

## AGLINE DO ALL

The Do All from AgLine is an ideal implement for use on tilled soil. It crushes dirt clods and cuts vegetation with its front rolling basket, and it levels and grinds the soil with a five-section spike harrow and back leveling bar.

The Do All a perfect tool for working on food plots, as it breaks ground for seedbed, levels the soil, and covers the seed. The spike harrow cleans and conditions sold for seedbed. The hinged design sheds grass from the heavy-duty, 3/4" spikes as it cuts.